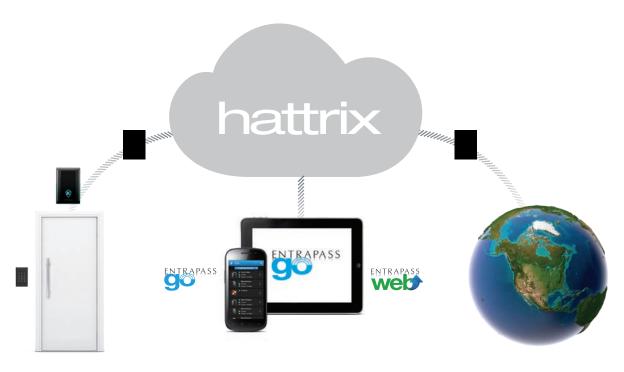

The intuitive, state-of-the-art EntraPass Web and EntraPass Go mobile applications work perfectly with hattrix and offer an unparalleled feature rich access control experience via PC, tablet or smart phone

Easily control one door..

...or multiple doors anywhere in the world