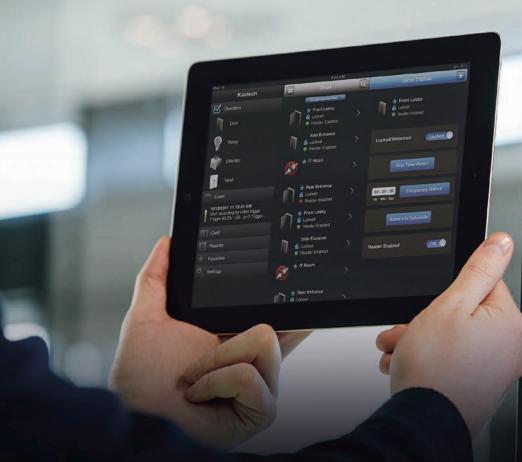

The intuitive, state-of-the-art EntraPass Web and EntraPass Go mobile applications work perfectly with hattrix and offer an unparalleled feature rich access control experience via PC, tablet or smart phone

## EntraPass Go mobile app

EntraPass Go allows you to remotely control your security system from anywhere without being tied to a workstation. The easy-to-use mobile app for your smart device offers anytime, anywhere real-time management of common security tasks. Manage/create cards, lock/unlock doors, request reports, view video and more.